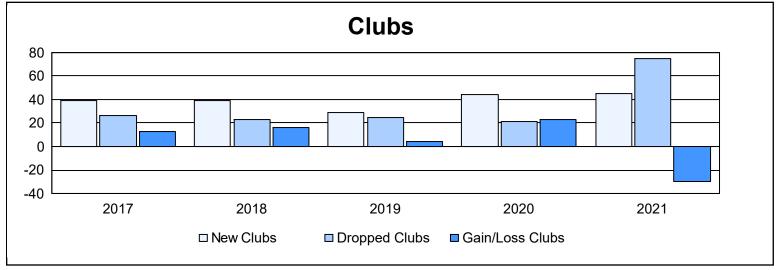

| Year      | New<br>Clubs | Dropped<br>Clubs | Gain/<br>Loss<br>Clubs | New<br>Members | Charter<br>Members | Reinstate<br>Members | Transfer<br>Members | Total<br>Member<br>Added | Total<br>Members<br>Dropped | Gain/<br>Loss<br>Members |
|-----------|--------------|------------------|------------------------|----------------|--------------------|----------------------|---------------------|--------------------------|-----------------------------|--------------------------|
| 2016-2017 | 39           | 26               | 13                     | 2,536          | 1,023              | 166                  | 21                  | 3,746                    | 2,427                       | 1,319                    |
| 2017-2018 | 39           | 23               | 16                     | 2,003          | 1,010              | 224                  | 98                  | 3,335                    | 3,181                       | 154                      |
| 2018-2019 | 29           | 25               | 4                      | 1,310          | 750                | 123                  | 46                  | 2,229                    | 2,997                       | -768                     |
| 2019-2020 | 44           | 21               | 23                     | 1,099          | 683                | 153                  | 65                  | 2,000                    | 2,291                       | -291                     |
| 2020-2021 | 45           | 75               | -30                    | 1,167          | 897                | 206                  | 63                  | 2,333                    | 2,976                       | -643                     |
| Average   | 39           | 34               | 5                      | 1,623          | 873                | 174                  | 59                  | 2,729                    | 2,774                       | -46                      |